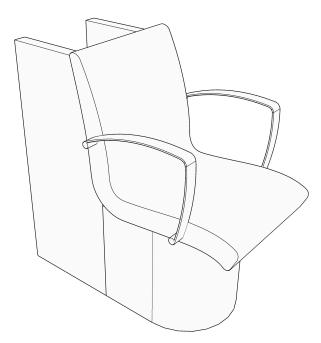

## MINERVA

**Carrera Salon** 

**Dryer Chair** 

Model #9805

## 2 - Attaching the Chair Top

Use the remaining bolts and washers to mount the chair top to the dryer base. Use a lock washer and flat washer on each bolt.

The two medium-length bolts (B) screw into the rear of the chair top.

The two long bolts (C) screw into the front of the chair.