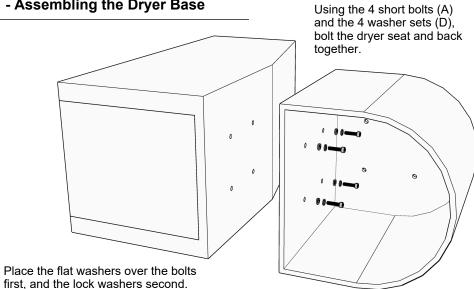

## MINERVA

**Carrera Salon** 

**Dryer Chair** 

Model #9805

## **Assembly Instructions**



| Parts List |      |             |                           |
|------------|------|-------------|---------------------------|
| Part       | Qty. | Description |                           |
| Α          | 4    |             | Bolt - M8x35              |
| В          | 2    |             | Bolt - M8x50              |
| С          | 2    |             | Bolt - M8x(35+35)         |
| D          | 8    |             | Lock Washer + Flat Washer |







## 1 - Assembling the Dryer Base



## 2 - Attaching the Chair Top

Use the remaining bolts and washers to mount the chair top to the dryer base. Use a lock washer and flat washer on each bolt.

The two medium-length bolts (B) screw into the rear of the chair top.

The two long bolts (C) screw into the front of the chair.