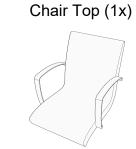

## 2 - Attaching the Chair Top

Use the remaining bolts and washers to mount the chair top to the dryer base. Use a lock washer and flat washer on each bolt.

The two medium-length bolts (B) screw into the rear of the chair top.

The two long bolts (C) screw into the front of the chair.