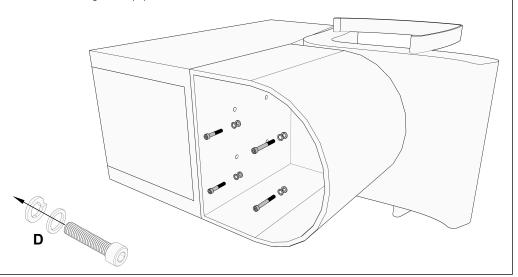

y Instructions**



| Parts List |      |             |                           |
|------------|------|-------------|---------------------------|
| Part       | Qty. | Description |                           |
| Α          | 4    |             | Bolt - M8x35              |
| В          | 2    |             | Bolt - M8x50              |
| С          | 2    |             | Bolt - M8x(35+35)         |
| D          | 8    |             | Lock Washer + Flat Washer |







## 1 - Assembling the Dryer Base



## 2 - Attaching the Chair Top

Use the remaining bolts and washers to mount the chair top to the dryer base. Use a lock washer and flat washer on each bolt.

The two medium-length bolts (B) screw into the rear of the chair top.

The two long bolts (C) screw into the front of the chair.